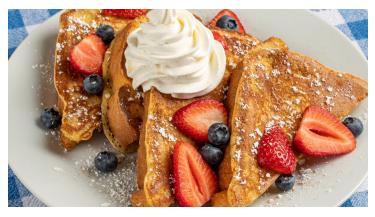

#### FRENCH TOAST 12

Thick sliced egg bread, dusted with powdered sugar and cinnamon.