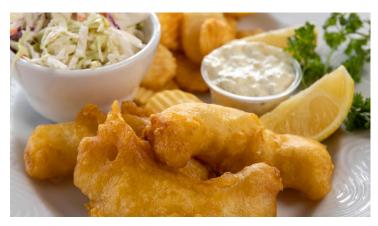

# Fish & Chips

Line caught Pacific cod, hand dipped in our own beer batter, and deep fried golden brown. Served with cottage fries, coleslaw, tartar sauce and lemon wedge on the side.

#### **FULL FISH & CHIPS 20**

Three pieces of cod, with a side of fries and coleslaw.

#### **SMALL FISH & CHIPS 14.5**

Two pieces of cod, smaller portions of fries and slaw.