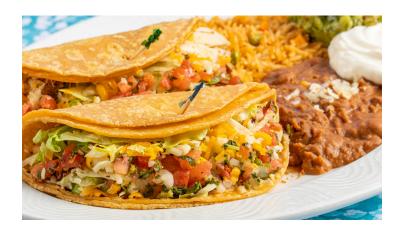

#### **SOFT TACO**

Shredded beef, chicken or carnitas in a corn tortilla served with lettuce, and fresh pico de gallo. Want fish or steak? +\$3

#### TACO SALAD 18.5

Crispy flour tortilla shell filled with shredded lettuce, vegan refried beans, jack and cheddar cheese, diced tomato, guacamole, and sour cream. Choice of shredded beef, chicken, or carnitas. Fresh salsa on the side.