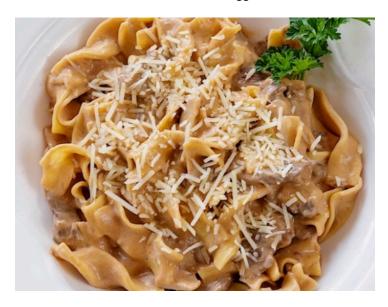

#### **BEEF STROGANOFF 22 | ALA CARTE 15**

Thinly sliced Prime Top Sirloin in rich a sour cream sauce, with onion and mushrooms. Served over egg noodles.