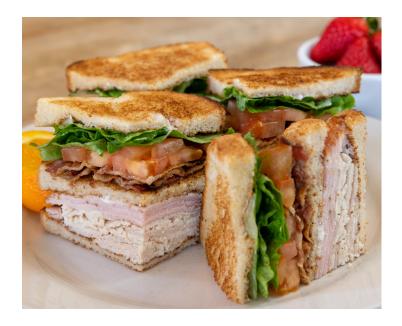

#### **OLD SCHOOL CLUB 19**

Ham, turkey, thick sliced bacon, fresh tomato, iceberg lettuce, mayo, stacked on three slices of white toast, cut into fourths.