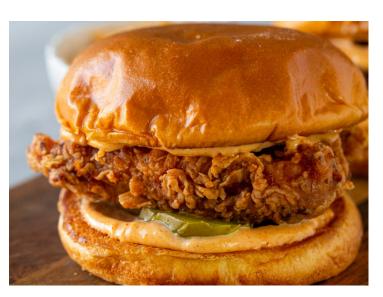

#### **FRIED CHICKEN SANDWICH 19**

A succulent chicken breast fried til golden, on brioche bun prepared with slaw, pickles, and chipotle aioli sauce.