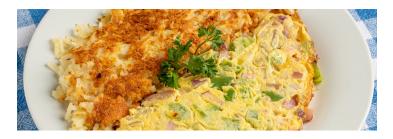

#### **HAM & CHEDDAR SCRAMBLE 16**

Served with diced ham and melted cheddar cheese.