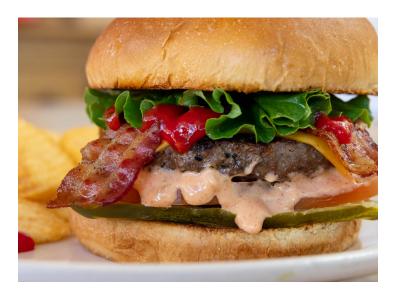

#### **BACON & CHEDDAR 17**

Lettuce, tomato, ketchup, two strips thick-sliced bacon, cheddar cheese, pickle, and thousand island dressing.