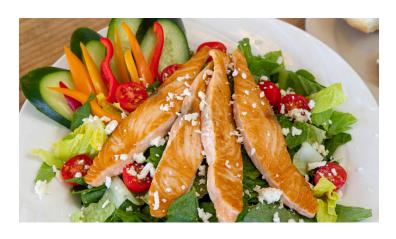

#### **GRILLED SALMON SALAD 21.5**

6 oz. of fresh grilled salmon atop crisp romaine salad greens, fresh tomato wedges, sliced cucumber, grated feta cheese and thinly sliced sweet peppers.