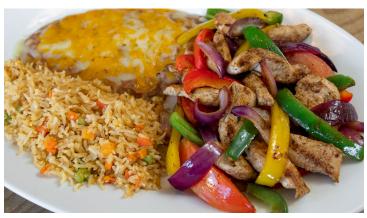

#### FAJITAS: ENTRÉE 20 | SMALL 13.5 | BURRITO 20

Chicken, steak, or veggies, grilled with bell peppers, onion, and tomato, served with choice of tortillas. Or, get it as a Burrito!