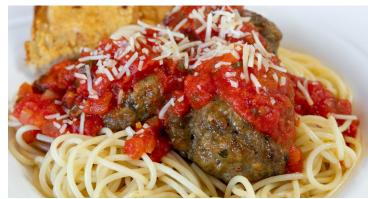

#### **SPAGHETTI & MEATBALLS 22**

A Classic. Three hearty meatballs topped with marinara over a bed of spaghetti, sprinkled with Parmesan.