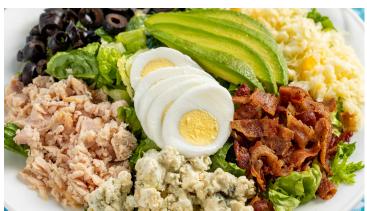

#### **CLASSIC TURKEY COBB 20**

Mixed salad greens, crowned with chopped turkey breast, bacon, jack cheese, bleu cheese crumbles, ripe avocado, black olives, and sliced hard-boiled egg.