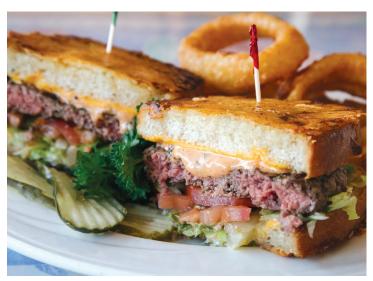

#### **ONION RING BASKET 10.5**

Full rings, dipped and deep fried. Ranch dressing on the side.

# Wilma's Signature Burgers

Ground chuck, short rib, and brisket, blended into a juicy 7 ounce flame-broiled patty, and cooked to order. All of our burgers are served with cottage fries, fresh fruit, or coleslaw. Turkey patty, veggie patty, or Bermuda onion upon request. All prepared on brioche bun, except where noted. Gluten free bun +2. Substitute onion rings for fries +3.

#### **BACON & CHEDDAR 17**

Lettuce, tomato, ketchup, two strips thick-sliced bacon, cheddar cheese, pickle, and thousand island dressing.